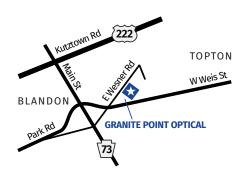

# **TO BLANDON:**

# From Route 222:

Take Rt 222 to the intersection at Rt 73 in Maidencreek and head E on Rt 73 to the Park Rd intersection in Blandon. Turn left onto Park Rd and travel for approximately 0.5 miles. Turn left onto E Wesner Rd and turn right into Granite Point Optical's parking lot.

### From Route 73:

Take Rt 73 to the intersection at Park Rd in Blandon. Turn left from the West, or right from the East, onto Park Rd and travel for approximately 0.5 miles. Turn left onto E Wesner Rd and turn right into Granite Point Optical's parking lot.

# From Topton:

Head S on W Weis St toward Fleetwood. Continue straight on this road until you reach Blandon. You will pass through Bowers, Lyons and Fleetwood. (Note: W Weis St becomes State St, then Main St, then Fleetwood Rd, then Fleetwood-Lyons Rd, then E Main St in Fleetwood, then Park Rd in Blandon.) Continue on Park Rd for approximately 2.8 miles. Turn right onto E Wesner Rd (after the shopping plaza) in Blandon and turn right into Granite Point Optical's parking lot.