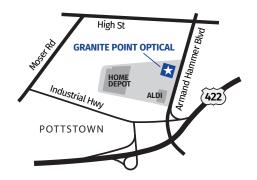

### TO POTTSTOWN:

# From High Street, East or West Bound:

Turn onto Armand Hammer Blvd and proceed to the Home Depot shopping plaza on the right. Granite Point Optical is located on the right when entering the shopping plaza.

# From Route 422 East or West Bound:

Take the Armand Hammer Blvd exit and turn left onto Armand Hammer Blvd, towards High St Proceed to the Home Depot shopping plaza on the left. Granite Point Optical is located on the right when entering the shopping plaza.