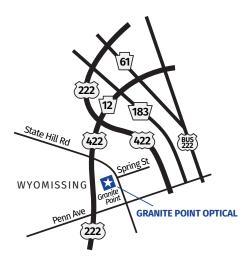

### TO WYOMISSING:

# From the North:

Take Rt 61 S or Rt 183 S to Rt 222 S towards Lancaster and then follow Rt 422 W towards Lebanon. Take the State Hill Rd exit. At the base of the ramp, bear right towards West Reading. At the second light, turn right onto Granite Point Dr.

# From the South:

Take Rt 222 N to the State Hill Rd exit. At the base of the ramp, turn left. At the first light, turn right onto Granite Point Dr.

# From the East:

Take Rt 422 W (take the bypass, not business) towards Lancaster/Lebanon. Take the State Hill Rd exit. At the base of the ramp, bear right towards West Reading. At the second light, turn right onto Granite Point Dr.

# From the West:

Take Rt 422 E through West Lawn. At the bypass, bear right following 422 E towards Reading-Allentown. Take the State Hill Rd exit. At the base of the ramp, turn left. At the first light, turn right onto Granite Point Dr.