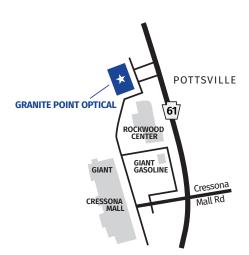

### TO POTTSVILLE:

## From the North:

Take Rt 61 S from Pottsville, make the first right into our parking lot directly off the highway. The turn off is before you reach our Granite Point Optical sign, and before the Rockwood Center or Cressona Mall.

# From the South:

Take Rt 61 N toward Pottsville. At the Cressona Mall main entrance traffic light, turn left and come down the ramp. At the end of the ramp, immediately turn right and drive past Giant's gas station and continue to follow until you approach the end of the parking lot. Turn left to go up to the stop sign and then turn right at the stop sign onto the road that connects the Mall to our property, going past the back of the Rockwood Center. As you enter our property, turn to the right to find patient parking.